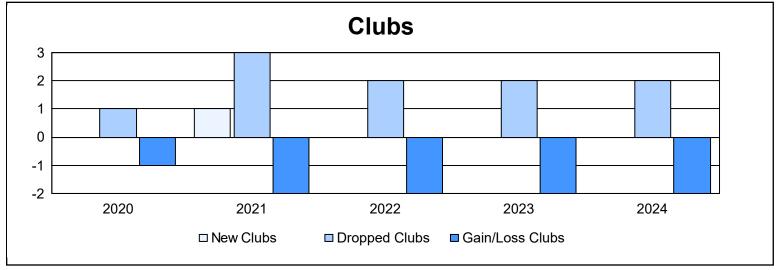

District 336 B As of June 2024 Cumulative

| Year      | New<br>Clubs | Dropped<br>Clubs | Gain/<br>Loss<br>Clubs | New<br>Members | Charter<br>Members | Reinstate<br>Members | Transfer<br>Members | Total<br>Member<br>Added | Total<br>Members<br>Dropped | Gain/<br>Loss<br>Members |
|-----------|--------------|------------------|------------------------|----------------|--------------------|----------------------|---------------------|--------------------------|-----------------------------|--------------------------|
| 2019-2020 | 0            | 1                | -1                     | 184            | 0                  | 3                    | 4                   | 191                      | 337                         | -146                     |
| 2020-2021 | 1            | 3                | -2                     | 132            | 25                 | 3                    | 5                   | 165                      | 310                         | -145                     |
| 2021-2022 | 0            | 2                | -2                     | 146            | 1                  | 3                    | 3                   | 153                      | 322                         | -169                     |
| 2022-2023 | 0            | 2                | -2                     | 169            | 0                  | 4                    | 25                  | 198                      | 299                         | -101                     |
| 2023-2024 | 0            | 2                | -2                     | 239            | 1                  | 1                    | 5                   | 246                      | 236                         | 10                       |
| Average   | 0            | 2                | -2                     | 174            | 5                  | 3                    | 8                   | 191                      | 301                         | -110                     |